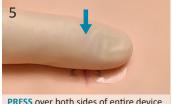

Pressing only over Microstaples, PULI Tab along skin surface to remove it.

PRESS over both sides of entire device to secure microMend PRO.

Cover wound area (including microMend PRO) with a non-stick dressing.