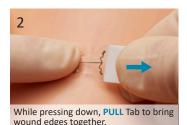

## Simple to Apply: PRESS - PULL - SLIDE - PULL - PRESS

## WOUND MUST BE COMPLETELY DRY BEFORE APPLICATION

PRESS on Distal Side (away from White Tab), including over Microstaples.

**SLIDE FINGER ACROSS** 

While keeping finger in contact with device, **SLIDE** finger across device.