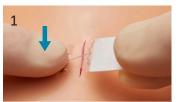

## Simple to Apply: PRESS - PULL - SLIDE - PULL - PRESS

## WOUND MUST BE COMPLETELY DRY BEFORE APPLICATION

PRESS on Distal Side (away from White Tab), including over Microstaples.

**SLIDE FINGER ACROSS** 

While keeping finger in contact with device, **SLIDE** finger across device.