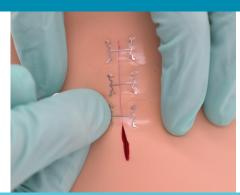

## QUICK AND EASY AS A BANDAGE WITH STRENGTH OF A SUTURE

- Painless and Easy Application
- Much Faster than Sutures
- Excellent Cosmetic Results
- Significant Cost Savings
- Removed by Patient at Home
- Broad Range of Sizes Available