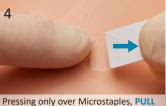

Pressing only over Microstaples, PULI Tab along skin surface to remove it.

PRESS over both sides of entire device to secure microMend PRO.

Cover wound area (including microMend PRO) with a non-stick dressing.