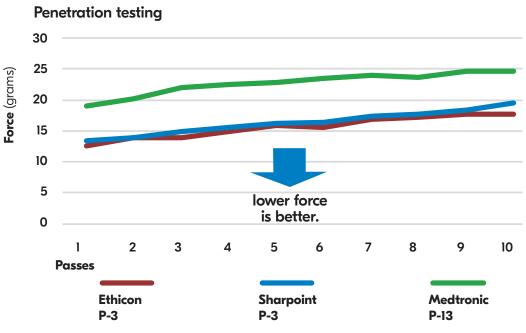

### UltraGlide ensures Sharpoint sutures meet industry-leading penetration performance — pass after pass.

Penetration testing quantifies the force required for a needle to pass through a medium multiple times. 10 passes per needle. Performed by Acculine Engineering; an independent testing facility in Waterbury CT.