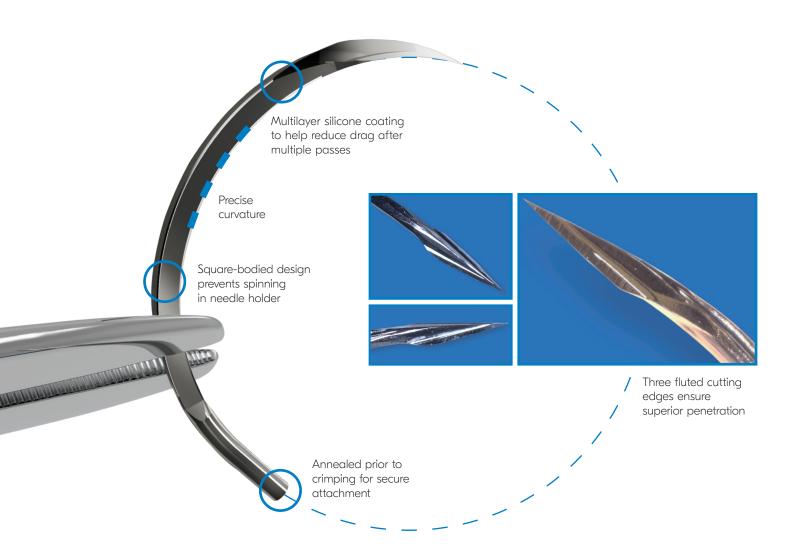

# UltraGlide<sup>®</sup> surgical needles provide enhanced control to reduce surgeon fatigue.

Innovative geometry, premium materials, and silicone coatings work together to produce exceptional needles.

## The elements of needle performance.

Each element in an UltraGlide needle serves a role in delivering strength, ductility, and hardness for reliable performance under the demanding conditions of surgery.