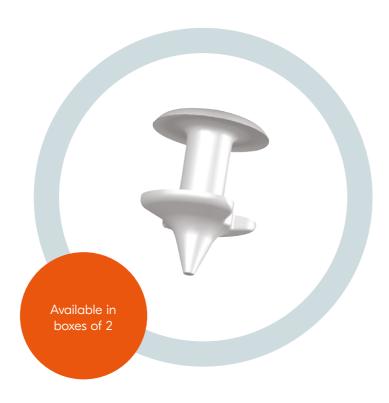

## Plug 1

Unique dual-lobed design allows the plug to fit a wide range of Punctum sizes

Manufactured from a soft grade of medical silicone to enhance patient comfort

Ideal option for users with very low and intermittent demand for Punctum Plugs

Individually sterile packaged, preloaded on a disposable inserter/dilator for ease of use

Contouring traction ribs provide ultimate flexibility for easy insertion and superior retention

Low-profile rim and soft, low durometer silicone enhances patient comfort