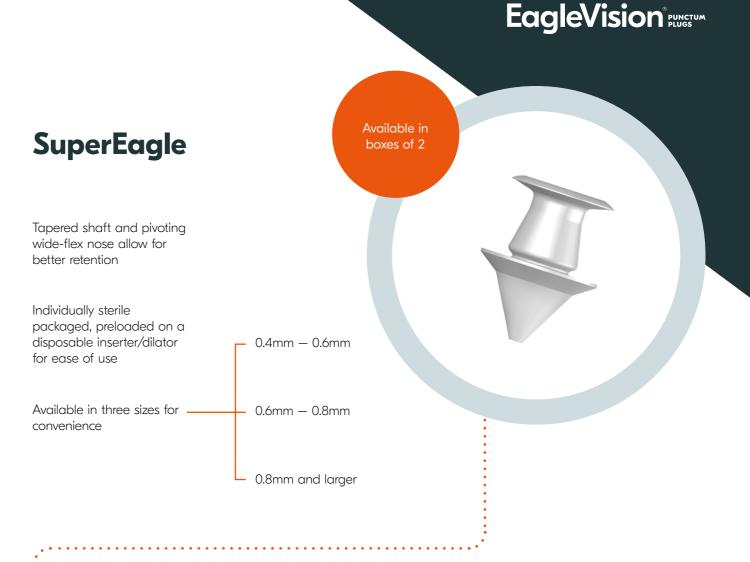

The first tapered shaft plugs were developed in 1994 and the first low profile rim plugs in 1998. Since this time EagleVision has continued to invest in new designs to provide improved patient comfort and fit, such as SuperEagle and SuperFlex.

Individually sterile packaged, preloaded on a disposable inserter/dilator for ease of use

Contouring traction ribs provide ultimate flexibility for easy insertion and superior retention

Low-profile rim and soft, low durometer silicone enhances patient comfort

Available in ten different sizes, from 0.3mm to 1.2mm diameter, to provide the perfect fit

Individually sterile packaged, preloaded on a disposable inserter/dilator for ease of use

| Corza Code | Description                      | Size                    | Unit of Purchase |
|------------|----------------------------------|-------------------------|------------------|
| 30012      | Plug 1                           | One size to fit all     | Box of 2         |
| 31302      | Punctum Plug - SuperEagle        | Small: 0.4mm — 0.6mm    | Box of 2         |
| 31312      | Punctum Plug - SuperEagle        | Medium: 0.6mm — 0.8mm   | Box of 2         |
| 31322      | Punctum Plug - SuperEagle        | Large: 0.8mm and larger | Box of 2         |
| 31732      | Punctum Plug - SuperFlex         | 0.3mm x l.1mm           | Box of 2         |
| 31742      | Punctum Plug - SuperFlex         | 0.4mm x 1.1mm           | Box of 2         |
| 31752      | Punctum Plug - SuperFlex         | 0.5mm x 1.2mm           | Box of 2         |
| 31762      | Punctum Plug - SuperFlex         | 0.6mm x 1.3mm           | Box of 2         |
| 31772      | Punctum Plug - SuperFlex         | 0.7mm x 1.4mm           | Box of 2         |
| 31782      | Punctum Plug - SuperFlex         | 0.8mm x 1.5mm           | Box of 2         |
| 31792      | Punctum Plug - SuperFlex         | 0.9mm x 1.7mm           | Box of 2         |
| 31702      | Punctum Plug - SuperFlex         | 1.0mm x 1.8mm           | Box of 2         |
| 31712      | Punctum Plug - SuperFlex         | 1.1mm x 2.0mm           | Box of 2         |
| 31722      | Punctum Plug - SuperFlex         | 1.2mm x 2.0mm           | Box of 2         |
| 31802      | Punctum Plug - SuperFlex         | 1.3mm x 2.0mm           | Box of 2         |
| 2040       | Coroneo Punctal Gauge - Reusable |                         | Each             |